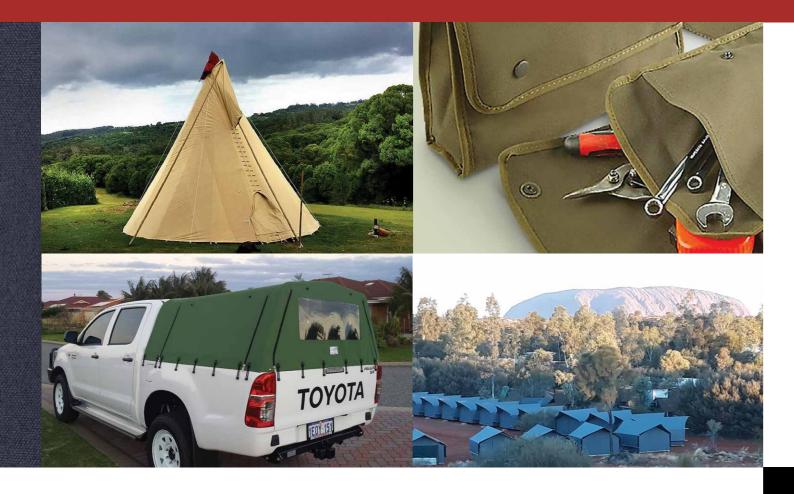

# When the going gets tough, **CHOOSE THE RIGHT STUFF**

Strong, weather-proof canvases – for rough Aussie adventures

## Weather won't win – with Razorback

At Paskal, we know Aussie weather better than anyone. That's why our Razorback canvas is developed, engineered and designed with the Australian climate in mind.

Providing the best quality canvas for your customers' open-air adventures is a must - whatever conditions they face. And with Razorback, that's exactly what they get.

## Whatever your purpose, we have the canvas to suit

Available in five variations, Razorback is the canvas of choice for all types of outdoor adventure products.

|                     | RAZORBACK<br><b>8</b> | RAZORBACK<br>8 RIPSTOP | RAZORBACK<br><b>12</b> | RAZORBACK<br>12 RIPSTOP | RAZORBACK<br><b>TT</b> |
|---------------------|-----------------------|------------------------|------------------------|-------------------------|------------------------|
| Small tarpaulins    | •                     | •                      | •                      | •                       | •                      |
| Medium tarpaulins   |                       |                        | •                      | •                       | •                      |
| Heavy tarpaulins    |                       |                        |                        | •                       | •                      |
| Hire tarpaulins     |                       |                        | •                      | •                       | •                      |
| Tent roof and walls | •                     | •                      | •                      | •                       |                        |
| Swags and canopies  |                       |                        | •                      | •                       | •                      |
| Camper trailers     |                       |                        | •                      | •                       | •                      |
| Annex roofing       |                       |                        | •                      |                         |                        |
| Dog beds            | •                     | •                      | •                      | •                       | •                      |
| Tool bags           |                       | •                      | •                      | •                       | •                      |
| Annex walls         | •                     | •                      |                        |                         |                        |