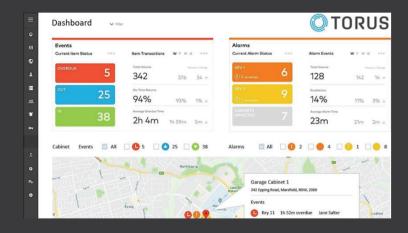

## THE INTUITIVE TORUS DASHBOARD

Rich, accurate data – in real time

#### CRITICAL INTEL AT YOUR FINGERTIPS

Access insightful reports and graphs containing live and historical data in an instant. That means faster, more informed decision making.