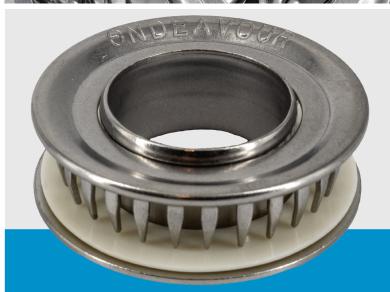

#### **BUILT TO LAST**

Made with 316L stainless steel, Endeavour Rings aren't built to simply match your sails. They're built to outlast them.

It's the component that you and your customers can always count on.

#### MORE SIZES. MORE FREEDOM.

Including 17mm and 30mm, our wide range of sizes means greater freedom in your sailmaking.

Better yet, we also offer dedicated tools to suit.

## **ENDEAVOUR RING SPECIFICATIONS**

|      | Size<br>(mm) | Hole punch diameter (mm) | Press force on dies (t) | Box size (pieces) |
|------|--------------|--------------------------|-------------------------|-------------------|
| ER10 | 10           | 11                       | 2                       | 100               |
| ER12 | 12           | 13                       | 4                       | 100               |
| ER14 | 14           | 15                       | 5                       | 50                |
| ER17 | 17           | 18                       | 8                       | 50                |
| ER20 | 20           | 22                       | 13                      | 50                |
| ER25 | 25           | 28                       | 15                      | 50                |
| ER30 | 30           | 32                       | 17.5                    | 50                |
| ER35 | 35           | 38                       | 22                      | 25                |