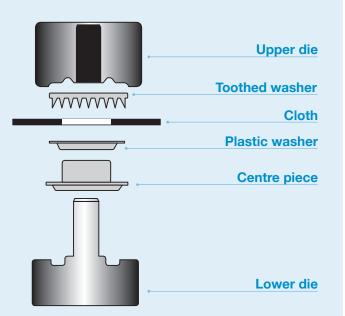

| 11                       | 2                       | 100               |
| ER12 | 12           | 13                       | 4                       | 100               |
| ER14 | 14           | 15                       | 5                       | 50                |
| ER17 | 17           | 18                       | 8                       | 50                |
| ER20 | 20           | 22                       | 13                      | 50                |
| ER25 | 25           | 28                       | 15                      | 50                |
| ER30 | 30           | 32                       | 17.5                    | 50                |
| ER35 | 35           | 38                       | 22                      | 25                |

### **HOW TO CLOSE ENDEAVOUR RINGS**