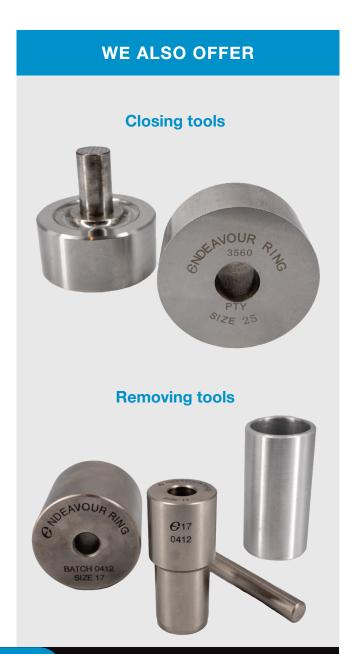

#### MORE SIZES. MORE FREEDOM.

Including 17mm and 30mm, our wide range of sizes means greater freedom in your sailmaking.

Better yet, we also offer dedicated tools to suit.