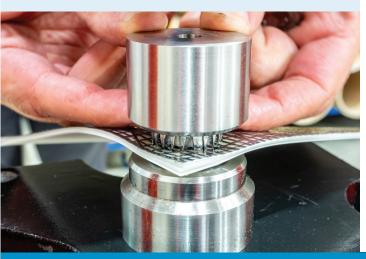

| 11                       | 2                       | 100               |
| ER12 | 12           | 13                       | 4                       | 100               |
| ER14 | 14           | 15                       | 5                       | 50                |
| ER17 | 17           | 18                       | 8                       | 50                |
| ER20 | 20           | 22                       | 13                      | 50                |
| ER25 | 25           | 28                       | 15                      | 50                |
| ER30 | 30           | 32                       | 17.5                    | 50                |
| ER35 | 35           | 38                       | 22                      | 25                |

### **HOW TO CLOSE ENDEAVOUR RINGS**